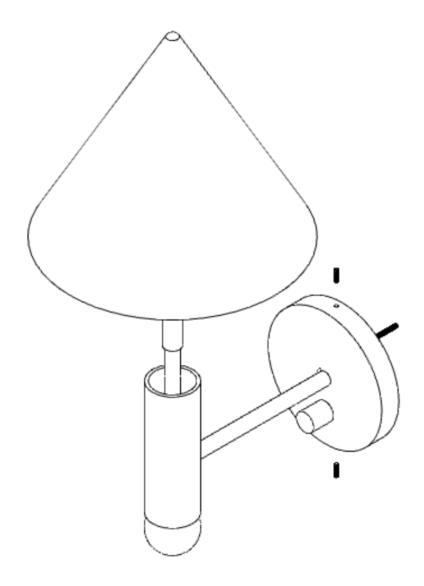

### Final Assembly

#### Canopy Sconce

Assembly and mounting instructions

| Step 1                                                                                                                                                                                              | Step 2                                                                                                                                                                                |
|-----------------------------------------------------------------------------------------------------------------------------------------------------------------------------------------------------|---------------------------------------------------------------------------------------------------------------------------------------------------------------------------------------|
| Shut off the main electrical supply to the junction box from the fuse box/circuit breaker. Turning power off at the switch is not sufficient.                                                       | Locate junction box in the wall. Attach the mounting plate to the junction box using the junction box screws.                                                                         |
| Step 3                                                                                                                                                                                              | Step 4                                                                                                                                                                                |
| Using the wire nuts provided, make electrical connections by following the electrical configuration table below. Ensure that all electrical connections are wrapped with ul listed electrical tape. | Tuck the wiring into the junction box. Thread one of the set screws into the upper hole in the canopy until flush with edge of canopy.                                                |
| Step 5                                                                                                                                                                                              | Shade Install                                                                                                                                                                         |
| Hook set screw onto upper return on backplate. Allow canopy to rest flush with the wall. Thread lower set screw in until flush with edge of canopy.                                                 | Slide shade over exposed brass stem at top of fixture. Adjustment by applying <b>gentle</b> pressure on either side of the shade may be necessary to achieve perpendicular alignment. |