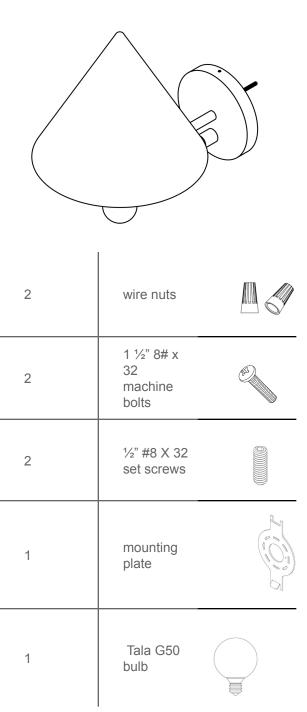

CAREFULLY UNPACK THE LUMINAIRE AND INSPECT FOR DAMAGE.

THIS PRODUCT IS RATED FOR ONE 40W MAX, G16.5 BULB.

SAVE THESE INSTRUCTIONS FOR FUTURE REFERENCE.

#### WARNING

THE ELECTRICITY MUST BE TURNED OFF AT THE MAIN FUSE BOX BEFORE INSTALLING THIS LUMINAIRE. TURNING POWER OFF USING THE LIGHT SWITCH MAY NOT BE SUFFICIENT TO PREVENT ELECTRICAL SHOCK.

USE UL LISTED WIRE NUTS FOR THE WIRING CONNECTIONS IN THIS LUMINAIRE. WRAP WIRE NUT CONNECTIONS WITH UL LISTED ELECTRICAL TAPE.

## **Electrical Configuration**

| FROM SUPPLY                                                 | FROM LUMINAIRE                 |
|-------------------------------------------------------------|--------------------------------|
| CONNECT BLACK OR RED (HOT)<br>HOUSE SUPPLY CIRCUIT WIRE TO: | LUMINAIRE BLACK WIRE (HOT)     |
| CONNECT WHITE (NEUTRAL) HOUSE SUPPLY CIRCUIT WIRE TO:       | LUMINAIRE WHITE WIRE (NEUTRAL) |

CONNECT GREEN INSULATED OR BARE COPPER (GROUND -) HOUSE SUPPLY CIRCUIT WIRE TO GREEN GROUND SCREW ON CROSSBAR.